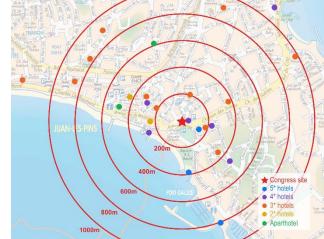

gant and harmonious lines, marked with boldness and modernity, shows a strong architectural landmark at the heart of the resort of Juan-les-Pins.

The location of the site at 150m from the sea and in the heart of a green path between the Gould Pine Grove and the Sidney Bechet square offers very attractive surroundings to the participants. The areas dedicated to the events are located on the 2 upper stories with a view over the sea.

### **ACCOMMODATION**

Everything you need all in one place thanks to hotel accommodation very close to the conference centre. 1 000 rooms within walking distance spread across 21 hotels including two large 4\* establishments (221 and 175 rooms) less than 150m from the centre.

A dedicated service for the booking of your accommodation will be available online







Manager **Gweltaz Hirel** +33 (0)1 53 01 90 31 gweltaz.hirel@vide.org



**Logistics & invoicing** Hervé Lemoine +33 (0)1 53 01 90 38 herve.lemoine@vide.org



## www.euradh2021.com

## Société Française du Vide (SFV) 19 rue du Renard - F-75004 Paris

+33 (0)1 53 01 90 30 - sfv@vide.org www.vide.org